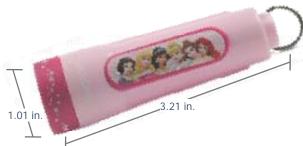

#### **Product Detail:**

**Designation:** Disney

Princess 1AA Novelty Light

Model: PRIN1AACS

Color: Pink

Power Source: One "AA" ANSI/NEDA: 15 Series

Lamp: H36-MF6

**Lamp Rating:** 1.2V, 0.30A **Lamp Life:** 20 Hours

Lamp Output: 1.0 Lumens

**Typical Weight:** 17 grams (0.6 oz.)

(with batteries)

**Dimensions (in.):** 3.21 x 1.01